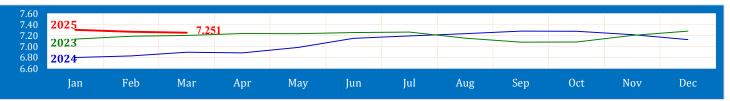

## Currency Exchange (USD 1 : CNY x.xxx)

| Mon | thly | <u>Average</u> |  |
|-----|------|----------------|--|
|     |      | 0              |  |

| Year | Jan   | Feb   | Mar   | Apr   | May   | Jun   | Jul   | Aug   | Sep   | 0ct   | Nov   | Dec   |
|------|-------|-------|-------|-------|-------|-------|-------|-------|-------|-------|-------|-------|
| 2025 | 7.301 | 7.269 | 7.251 |       |       |       |       |       |       |       |       |       |
| 2024 | 7.133 | 7.186 | 7.202 | 7.237 | 7.233 | 7.253 | 7.263 | 7.151 | 7.076 | 7.082 | 7.202 | 7.279 |
| 2023 | 6.797 | 6.826 | 6.894 | 6.883 | 6.980 | 7.149 | 7.192 | 7.233 | 7.278 | 7.276 | 7.217 | 7.126 |