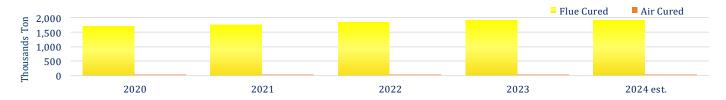

### Crop Size (Metric Tons)

| Variety    | 2020      | 2021      | 2022      | 2023      | 2024 est. |
|------------|-----------|-----------|-----------|-----------|-----------|
| Flue Cured | 1,701,500 | 1,750,000 | 1,853,000 | 1,933,000 | 1,922,000 |
| Air Cured  | 6.000     | 6.000     | 8.000     | 10.000    | 10.000    |