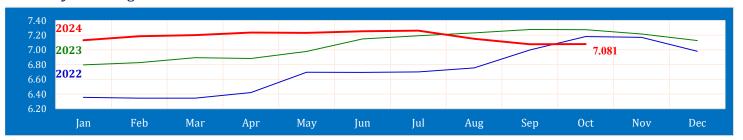

The tobacco leaves transport to GLT factories began this month and tobacco leaf re-sorting began in all GLT's.

Currency Exchange (USD 1 : CNY X.XXX)

| Currency Exchange (05D1: CN1 x.xxx) |       |       |       |       |       |       |       |       |       | veruge |       |       |
|-------------------------------------|-------|-------|-------|-------|-------|-------|-------|-------|-------|--------|-------|-------|
| Year                                | Jan   | Feb   | Mar   | Apr   | May   | Jun   | Jul   | Aug   | Sep   | 0ct    | Nov   | Dec   |
| 2024                                | 7.133 | 7.186 | 7.202 | 7.237 | 7.233 | 7.253 | 7.263 | 7.151 | 7.076 | 7.081  |       |       |
| 2023                                | 6.797 | 6.826 | 6.894 | 6.883 | 6.980 | 7.149 | 7.192 | 7.233 | 7.278 | 7.276  | 7.217 | 7.126 |
| 2022                                | 6.356 | 6.345 | 6.344 | 6.420 | 6.696 | 6.694 | 6.731 | 6.797 | 7.000 | 7.182  | 7.171 | 6.981 |