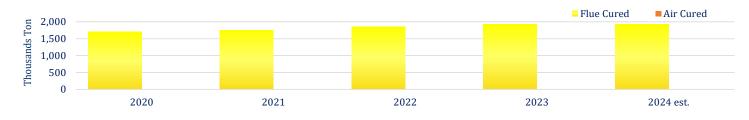

### Currency Exchange

Crop Size (Metric Tons)

| Variety    | 2020      | 2021      | 2022      | 2023      | 2024 est. |
|------------|-----------|-----------|-----------|-----------|-----------|
| Flue Cured | 1,701,500 | 1,750,000 | 1,853,000 | 1,933,000 | 1,922,000 |
| Air Cured  | 6,000     | 6,000     | 8 000     | 10 000    | 10 000    |